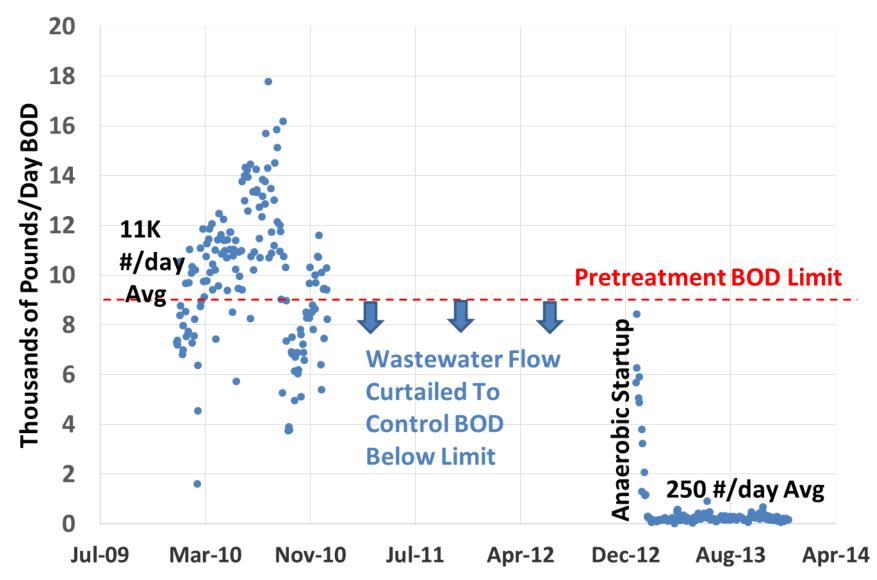

#### Liberty Paper BOD Pounds/day Discharge

### Impact of Increasing Production

- Wastewater flows from LPI to City of Becker for Final Treatment
- BOD issues at Becker City Treatment Plant
- Papermill reduced wastewater flow
  - Excess wastewater was trucked to MCES
  - ▶ 5000 gal wastewater truck/hour for 2 years
  - \$250K/month trucking and disposal cost
  - Justification for Anaerobic solution

### Treatment plant success

90% BOD contaminant reduction
Trucking cost eliminated
No more issues at the City

Strong relationship with the Becker Facility

Won 2 major Industry Awards in the Midwest for improving the environment