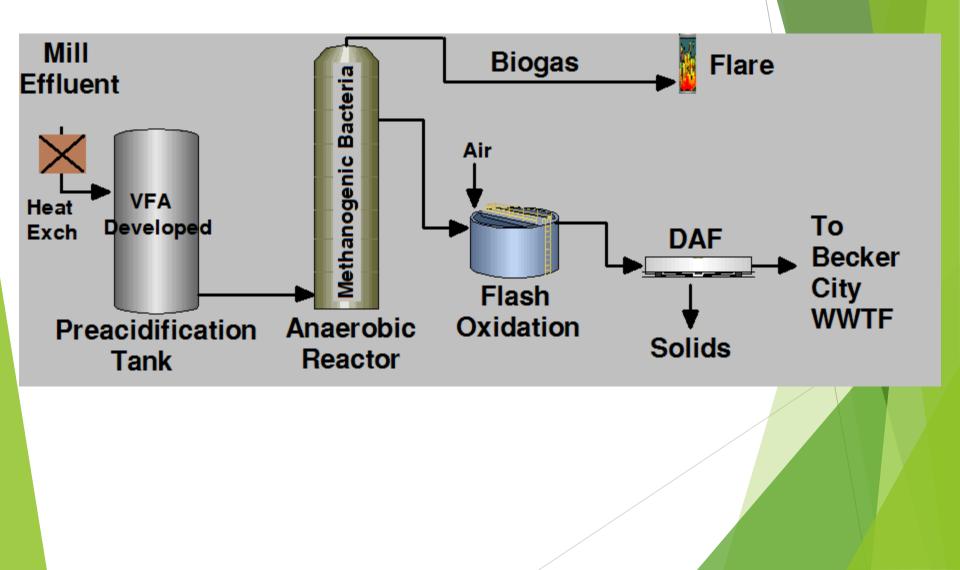

#### Anaerobic Process Diagram

### 2012 Anaerobic Treatment Plant

- Anaerobic Low Solids Reactor
- \$12MM Capital Investment
- Papermill wastewater is the feed
- High water cleanliness (90% BOD reduction)

Methane production

#### Anaerobic Digestion

Anaerobic bacteria breaks down the contaminants

Consumes waste and releases methane biogas