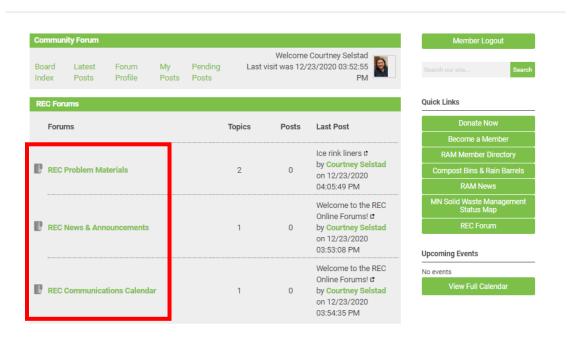

## Step 3: Click on a Forum title

RAM Website | Member Home Page | CEU Transcript | Community Forums

Step 4: Click on a topic title to read and/or reply to that thread. Click New Topic to start a new thread.