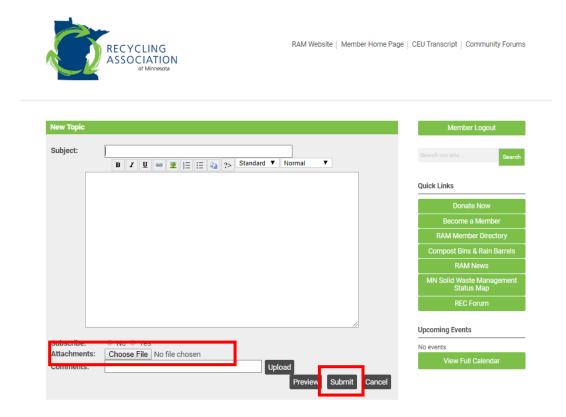

RAM Website | Member Home Page | CEU Transcript | Community Forums

Step 5: Type your message and click Submit. Note that you can also upload a photo or document, if needed.

Step 6 (optional): Sign up for email notifications when new content is posted. For notifications on a specific Topic thread, click Subscribe