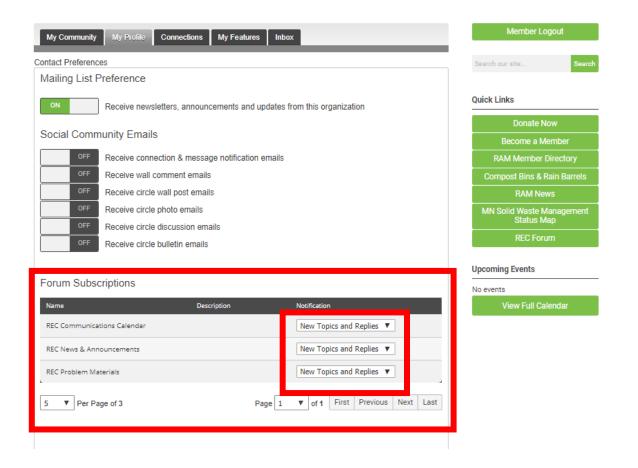

RAM Website | Member Home Page | CEU Transcript | Community Forums | REC Landing Page

Select the kind of notifications you want from each separate Forum through the drop-down menus in the Forum Subscription section.