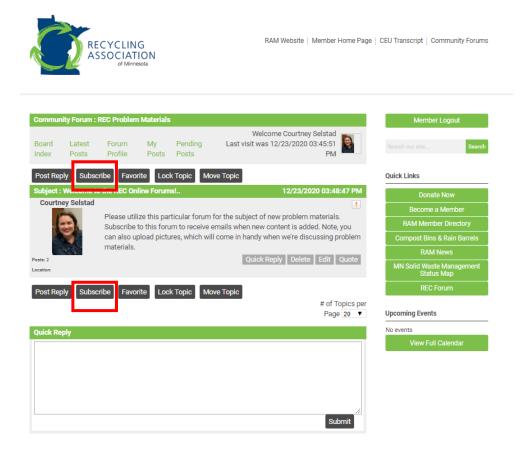

RAM Website | Member Home Page | CEU Transcript | Community Forums

Step 5: Type your message and click Submit. Note that you can also upload a photo or document, if needed.

Step 6 (optional): Sign up for email notifications when new content is posted. For notifications on a specific Topic thread, click Subscribe

To receive notifications about new content in a particular Forum, you need to update your contact preferences in your user profile. To do this, go to the Member Home Page.