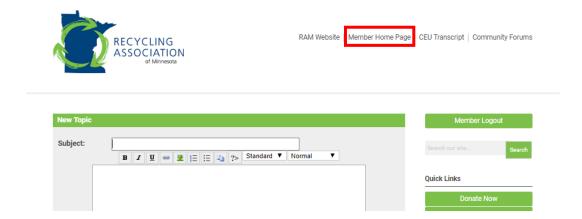

To receive notifications about new content in a particular Forum, you need to update your contact preferences in your user profile. To do this, go to the Member Home Page.

## Click on My Profile

RAM Website | Member Home Page | CEU Transcript | Community Forums | REC Landing Page