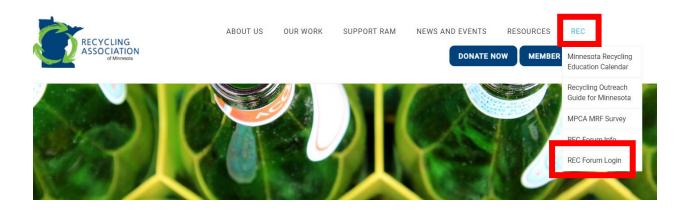

## **REC Online Forums Instructions for RAM Members and Existing Users**

Step 1: Login to your RAM account through the Member Login button on the RAM homepage or the REC Forum Login located in the REC dropdown menu. Remember that your username is your email address. If you need to reset your password and do not receive the reset email, call Courtney 952-457-1735