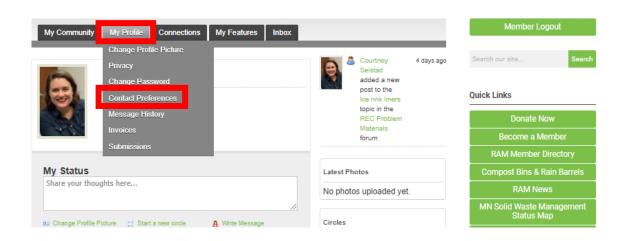

To receive notifications about new content in a particular Forum, you need to update your contact preferences in your user profile. To do this, go to the Member Home Page.

## Click on My Profile

RAM Website | Member Home Page | CEU Transcript | Community Forums | REC Landing Page