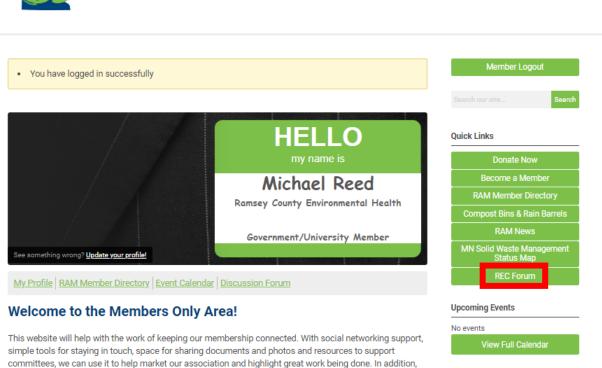

Step 2: Click on Community Forums or REC Forum

So nardon our dust wa're still under construction. But we invite voluto come see what we've started! Once

this portal is going to be the workhorse that will collect member dues and support event registration and

## Welcome to the Members Only Area!

This website will help with the work of keeping our membership connected. With social networking support, simple tools for staying in touch, space for sharing documents and photos and resources to support committees, we can use it to help market our association and highlight great work being done. In addition, this portal is going to be the workhorse that will collect member dues and support event registration and payment.

So pardon our dust, we're still under construction. But we invite you to come see what we've started! Once you are logged in, please start by updating your profile (it is searchable to help people find you) then start exploring using the tabs above!