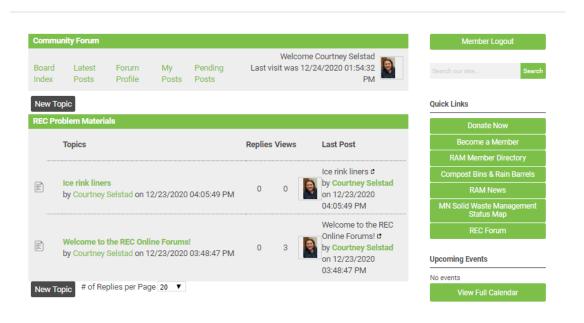

RAM Website | Member Home Page | CEU Transcript | Community Forums

Step 5: Type your message and click Submit. Note that you can also upload a photo or document, if needed.

Step 6 (optional): Sign up for email notifications when new content is posted. For notifications on a specific Topic thread, click Subscribe